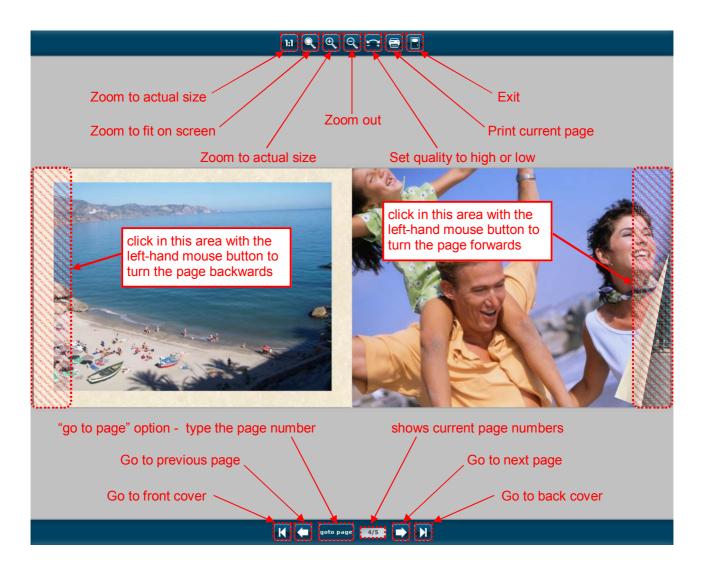

Once opened, you will be presented with a screen like the one below with your photo e-album in the middle and some controls at the top and bottom of the screen which are explained in the image below.

The main feature of your e-album is that it is an interactive page-turning book, which means that you can turn pages just like you would in real life - except you use the left hand mouse button instead of your hand. If you move the cursor around the edge of the page, you will see that the page will begin to lift up and a left hand mouse click will fully turn the page for you. Please note that the corner of the cover (i.e. first page) will not lift up as you hover the cursor over it as this is designed to represent a hard-back cover. Please click on the right hand edge of the page to open your e-album.